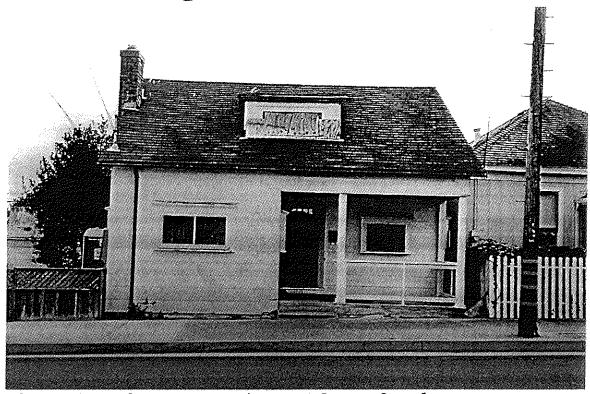

the subject property will be executed consistent with the Secretary's Standards for Rehabilitation, with the least possible loss of historic material so that the remaining character-defining features of the historic resource will not be obscured, damaged or destroyed. As noted above, the proposed alterations and additions are reversible. As proposed the new work will not cause a significant change to the historic building and will not create a significant adverse effect on the environment.

#### Mitigation:

The proposed project is in conformance with the Secretary of the Interior's Standards for the treatment of Historic Properties under the standard for Rehabilitation. No mitigation is needed for this project.

Respectfully Submitted,

Kest S. Seawy

# 513 Congress Avenue-Pacific Grove



Photo #1. Looking east at the west facing facade, August, 2014.



Photo #2. Looking SE at the north side & front elevations. August, 2014.



Photo #3. Looking NE at the 1937 moved & modified garage, August, 2014.

3rd Addition Block 99 lots 11+13 On 1905 Sanborn

First Assessment 1907 \$160 E.C. Bufform
1908 160
1909 160
1910
1911 190
1912 190

Eldridge Claydon Boffum born 1859 and Holland Clement Boffum born 1859 both associated with Meet Market an Highthouse

H.C. Broffom was first owner of 720 Grove (Sea Star) 1887

H. C. Buffum was first owner of 244 Granite 1907

H.C. Boffom in 1926 owned 573 Congress

Block 99 Lots 11,13 512 Congress E.C. Sufferend 160 1901 160 1908 1909 160 1910 190 1911 1912 190 In conflet 150 1926 H.C. Bufform

Hotland Clerkont Bulfum

E.C. Eldridge Clayton Bo