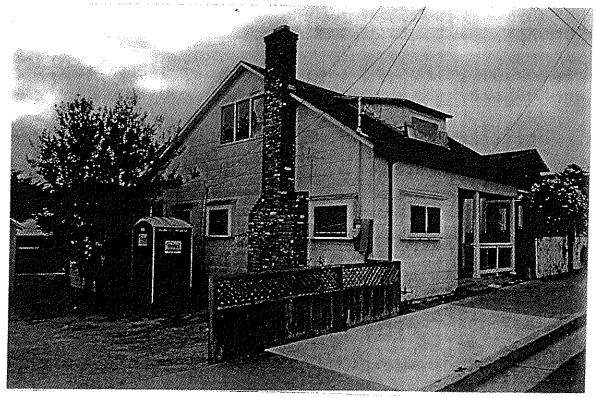

's Standards for Rehabilitation, with the least possible loss of historic material so that the remaining character-defining features of the historic resource will not be obscured, damaged or destroyed. As noted above, the proposed alterations and additions are reversible. As proposed the new work will not cause a significant change to the historic building and will not create a significant adverse effect on the environment.

#### Mitigation:

The proposed project is in conformance with the Secretary of the Interior's Standards for the treatment of Historic Properties under the standard for Rehabilitation. No mitigation is needed for this project.

Respectfully Submitted,

Kest S. Seawy

# 513 Congress Avenue-Pacific Grove



Photo #1. Looking east at the west facing facade, August, 2014.



Photo #2. Looking SE at the north side & front elevations. August, 2014.



Photo #3. Looking NE at the 1937 moved & modified garage, August, 2014.

3rd Addition Block 99 lots 11+13 On 1905 Sanborn

First Assessment 1907 \$160 E.C. Bufform
1908 160
1909 160
1910
1911 190
1912 190

Eldridge Claydon Boffum born 1859 and Holland Clement Boffum born 1859 both associated with Meet Market an Highthouse

H.C. Broffom was first owner of 720 Grove (Sea Star) 1887

H. C. Buffum was first owner of 244 Granite 1907

H.C. Boffom in 1926 owned 573 Congress

Block 99 Lots 11,13 512 Congress E.C. Sufferend 160 1901 160 1908 1909 160 1910 190 1911 1912 190 In conflet 150 1926 H.C. Bufform

Hotland Clerkont Bulfum

E.C. Eldridge Clayton Bofform

3 H (dd th)

.

.

#### Buffum, Holland Clement

Pacific Gro