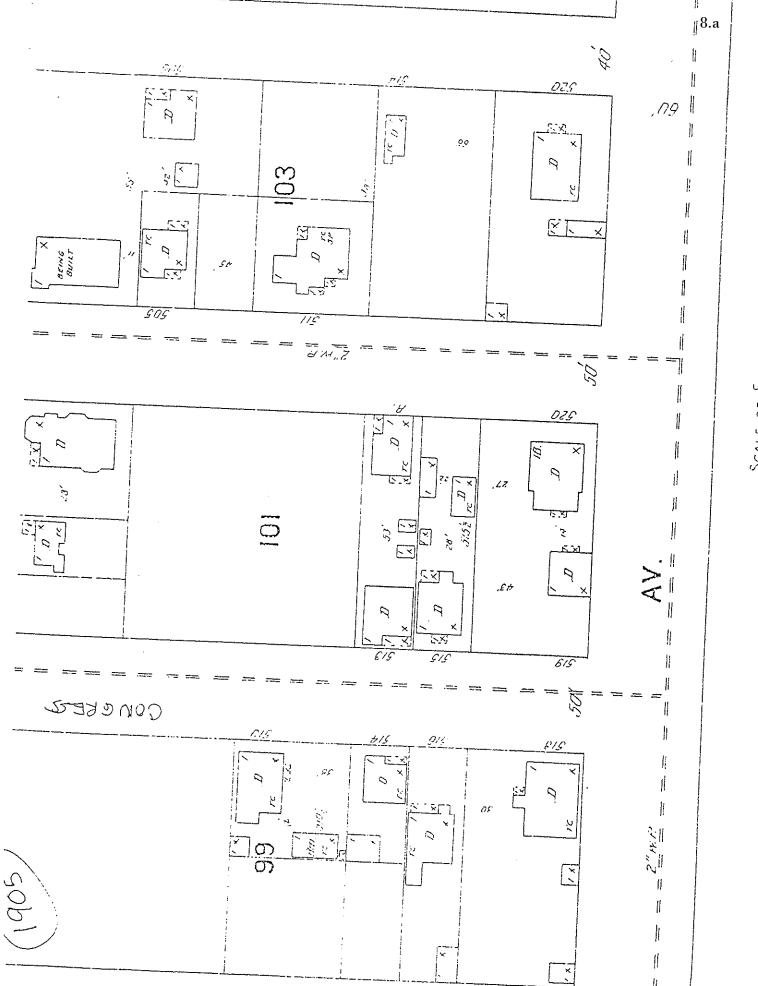

C. Bufform

Hotland Clerkont Bulfum

E.C. Eldridge Clayton Bofform

3 H (dd th)

.

.

#### Buffum, Holland Clement

Pacific Grove High Tide CA Sep 12, 1939

#### H.C. Buffum Dies At His Home Here

Holland Clement Buffum, for 35 years a resident of Pacific Grove, died at his home on Grove street last Saturday. He followed the trade of carpenter for many years but was retired at the time of his death. His brother, E.C. Buffum, who was a butcher by trade, died here about three years ago. Mr. Buffum was widowed and leaves no survivors in his immediate family. A few distant relatives are living in other parts of the country. Funeral services were held Monday afternoon from the Paul Mortuary chapel. Rev. W.J. Peters, retired Methodist minister, presiding. Interment was in El Carmelo cemetery.



SCALE OF FEET.





|                                            | BLOCK 99 [Third Additi                       | on] P.G.             | <b>4</b> a28                                                                          |
|--------------------------------------------|----------------------------------------------|----------------------|---------------------------------------------------------------------------------------|
| OWNER                                      | ABSTRACT OF TITLE<br>LOT ADDRESS & STREET    | DEED DATE            | e remarks                                                                             |
| D.A. HAYES et, ux, to<br>CYNTHIA MUNSON    | 1<br>3<br>5                                  | 5-13-93              |